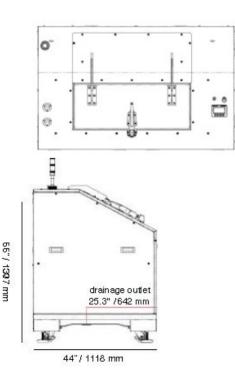

## INNOVATIVE SOLUTIONS...HEALTHY PLANET

| Capacity & Dimensions |                         |         |  |  |
|-----------------------|-------------------------|---------|--|--|
| 24-hour Capacity      | up to 2400 lb (1090 kg) |         |  |  |
| Width                 | 70″                     | 1778 mm |  |  |
| Height                | 55″                     | 1397 mm |  |  |
| Depth                 | 44″                     | 1118 mm |  |  |
| Weight                | 2200 lbs                | 1000 kg |  |  |

|   | Unity connections                             |  |
|---|-----------------------------------------------|--|
| 0 | Incoming Water, Power, Data                   |  |
| 2 | Effluent (to sewer line) - 2" OD, 1.5" NPT ID |  |