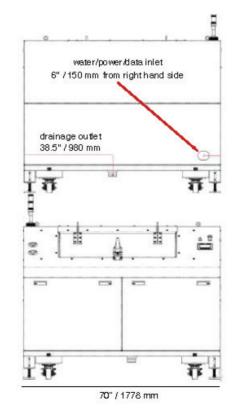

## INNOVATIVE SOLUTIONS...HEALTHY PLANET

| Capacity & Dimensions |                         |         |  |  |
|-----------------------|-------------------------|---------|--|--|
| 24-hour Capacity      | up to 2400 lb (1090 kg) |         |  |  |
| Width                 | 70″                     | 1778 mm |  |  |
| Height                | 55″                     | 1397 mm |  |  |
| Depth                 | 44″                     | 1118 mm |  |  |
| Weight                | 2200 lbs                | 1000 kg |  |  |

|   | Unity connections                             |  |
|---|-----------------------------------------------|--|
| 0 | Incoming Water, Power, Data                   |  |
| 2 | Effluent (to sewer line) - 2" OD, 1.5" NPT ID |  |